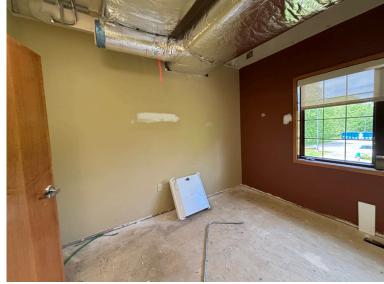

## Administration Building

Construction is picking up at the new administration building! Crews are currently installing metal support beams for the additional walls in the lower level/community space and installing improved duct and electrical work throughout the building. We are so excited to centralize our administration team for easier community access.

Duct work in an office on the main level.

Metal framing for bathrooms on the lower level.