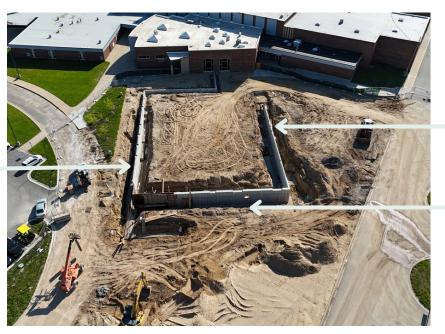

## Administration Building

Construction is picking up at the new administration building! Crews are currently installing metal support beams for the additional walls in the lower level/community space and installing improved duct and electrical work throughout the building. We are so excited to centralize our administration team for easier community access.

Duct work in an office on the main level.

Metal framing for bathrooms on the lower level.